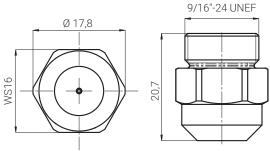

## **TECHNICAL DATA**

| MATERIAL                 | AISI 303 stainless steel            |
|--------------------------|-------------------------------------|
| NOMINAL WORKING PRESSURE | 6,89 bar/ 100 PSI                   |
| CONNECTION               | Male 9/16" - 24 UNEF                |
| SPRAY PATTERN            | Hollow cone<br>Concave distribution |